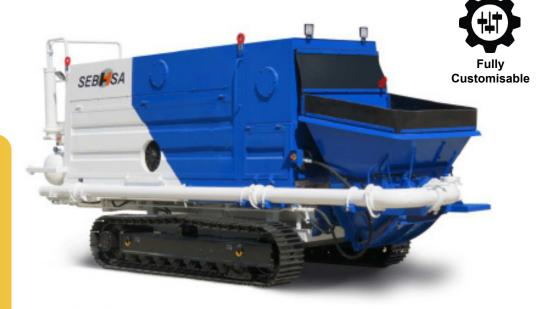

## SEBHSA BD-3811.OR

Engine: Diesel engine 225 kW

Max. nominal output 85 m³/h

Maximum pressure 110 bar

Pump cylinders 200 Ø x 1400 mm

Dimensions W 1900 x L 5580 x H 2440

The ultimate choice for high pressure requirements, the SEBHSA BD-3811.OR shakes the surroundings with power:

- Designed to work specially with high pressures projects, it combines a reinforced concrete delivery system with a task-oriented hydraulic set up.
- Intended to offer long distance conveyance capabilities for those job sites where direct access is limited, while simultaneously providing the powerful outputs and flexibility desired for an efficient execution.
- The high pressure concept can be adapted to satisfy the most complex and demanding standards.
- Equipped and accessorised to the individual needs and demands of each client.