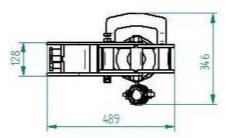

EAD CPD - A 360°-2"**

- Intended to improve operational efficiency and safety while reducing the physical hardship of the job, the MOUNTABLE SPRAY HEAD CPD - A 360°-2 is suitable for any size of shotcrete task.
- It can be mounted on any excavators between 3.300 and 33.000 lbs within
- Completely hydraulic-mechanical the MOUNTABLE SPRAY HEAD CPD A **360°-2** is operated via the excavator's hydraulic circuit and does not require any additional components.
- ❖ Totally self-sufficient, it is equipped with concrete -, air and additive hoses and its spray radius can be easily defined and adjusted using the regulator fitted to its housing.
- Also available for bigger demands as CPD A 360°-2,5" with 2,5 inch nozzle







65 KG

### **Technical specifications:**

# Weight:

### **Dimensions:**







### **Rotation:**

With recommended 6 l/min oil flow at 80 bar the spray head performs one (1) rotation per second, which can be increased seamlessly by increasing the oil flow.