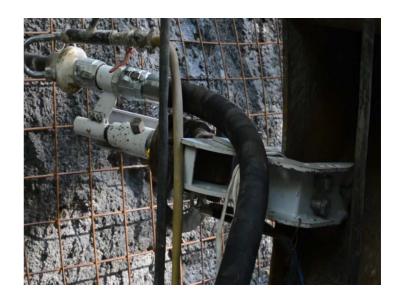

## **MOUNTABLE SPRAY HEAD CPD - A 360°-2"**

- Intended to improve operational efficiency and safety while reducing the physical hardship of the job, the MOUNTABLE SPRAY HEAD CPD - A 360°-2 is suitable for any size of shotcrete task.
- It can be mounted on any excavators between 3.300 and 33.000 lbs within
- Completely hydraulic-mechanical the MOUNTABLE SPRAY HEAD CPD A **360°-2** is operated via the excavator's hydraulic circuit and does not require any additional components.
- ❖ Totally self-sufficient, it is equipped with concrete -, air and additive hoses and its spray radius can be easily defined and adjusted using the regulator fitted to its housing.
- Also available for bigger demands as CPD A 360°-2,5" with 2,5 inch nozzle