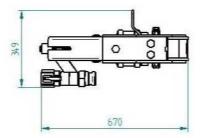

D CPD - A 360°-2"**

- Intended to improve operational efficiency and safety while reducing the physical hardship of the job, the MOUNTABLE SPRAY HEAD CPD - A 360°-2 is suitable for any size of shotcrete task.
- It can be mounted on any excavators between 3.300 and 33.000 lbs within
- Completely hydraulic-mechanical the MOUNTABLE SPRAY HEAD CPD A **360°-2** is operated via the excavator's hydraulic circuit and does not require any additional components.
- ❖ Totally self-sufficient, it is equipped with concrete -, air and additive hoses and its spray radius can be easily defined and adjusted using the regulator fitted to its housing.
- Also available for bigger demands as CPD A 360°-2,5" with 2,5 inch nozzle







65 KG

### **Technical specifications:**

# Weight:

### **Dimensions:**







### **Rotation:**

With recommended 6 l/min oil flow at 80 bar the spray head performs one (1) rotation per second, which can be increased seamlessly by increasing the oil flow.