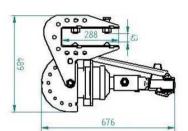

CPD - A 360°-2"**

- Intended to improve operational efficiency and safety while reducing the physical hardship of the job, the MOUNTABLE SPRAY HEAD CPD - A 360°-2 is suitable for any size of shotcrete task.
- It can be mounted on any excavators between 3.300 and 33.000 lbs within
- Completely hydraulic-mechanical the MOUNTABLE SPRAY HEAD CPD A **360°-2** is operated via the excavator's hydraulic circuit and does not require any additional components.
- ❖ Totally self-sufficient, it is equipped with concrete -, air and additive hoses and its spray radius can be easily defined and adjusted using the regulator fitted to its housing.
- Also available for bigger demands as CPD A 360°-2,5" with 2,5 inch nozzle







65 KG

### **Technical specifications:**

# Weight:

### **Dimensions:**







### **Rotation:**

With recommended 6 l/min oil flow at 80 bar the spray head performs one (1) rotation per second, which can be increased seamlessly by increasing the oil flow.