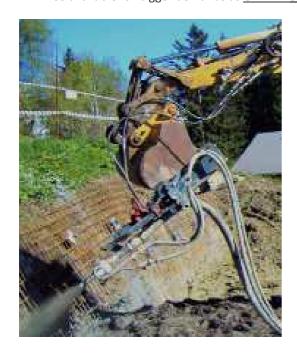

## **MOUNTABLE SPRAY HEAD CPD - A 360°-2"**

- Intended to improve operational efficiency and safety while reducing the physical hardship of the job, the MOUNTABLE SPRAY HEAD CPD - A 360°-2 is suitable for any size of shotcrete task.
- It can be mounted on any excavators between 3.300 and 33.000 lbs within
- Completely hydraulic-mechanical the MOUNTABLE SPRAY HEAD CPD A **360°-2** is operated via the excavator's hydraulic circuit and does not require any additional components.
- ❖ Totally self-sufficient, it is equipped with concrete -, air and additive hoses and its spray radius can be easily defined and adjusted using the regulator fitted to its housing.
- Also available for bigger demands as CPD A 360°-2,5" with 2,5 inch nozzle