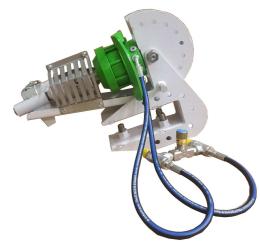

## **MOUNTABLE SPRAY HEAD CPD - A 360°-2"**

- Intended to improve operational efficiency and safety while reducing the physical hardship of the job, the MOUNTABLE SPRAY HEAD CPD - A 360°-2 is suitable for any size of shotcrete task.
- It can be mounted on any excavators between 3.300 and 33.000 lbs within
- Completely hydraulic-mechanical the MOUNTABLE SPRAY HEAD CPD A **360°-2** is operated via the excavator's hydraulic circuit and does not require any additional components.
- ❖ Totally self-sufficient, it is equipped with concrete -, air and additive hoses and its spray radius can be easily defined and adjusted using the regulator fitted to its housing.
- Also available for bigger demands as CPD A 360°-2,5" with 2,5 inch nozzle