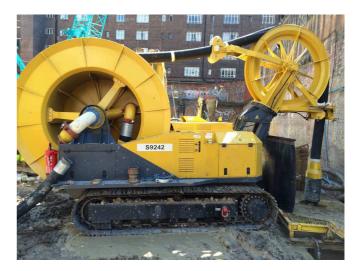

## SEBHSA Rolator RMC-60.OR

- Replacing the old-fashioned bucket pouring of piles, the SEBHSA Rolator RMC-60.OR has been specifically designed for mega piles and deep foundation.
- The SEBHSA Rolator RMC-60.OR improves piling quality, operational efficiency and safety for the very biggest jobs adding value to the world mega projects.
- The SEBHSA Rolator RMC-60.OR has been perfectly configures to complemented any kind of drilling rig while being fed by SEBHSA's biggest crawler-mounted concrete pump BD-4147.OR.