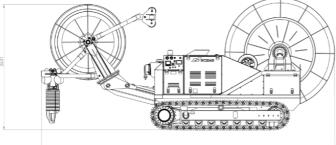

## SEBHSA Rolator RMC-60.OR

- Replacing the old-fashioned bucket pouring of piles, the SEBHSA Rolator RMC-60.OR has been specifically designed for mega piles and deep foundation.
- The SEBHSA Rolator RMC-60.OR improves piling quality, operational efficiency and safety for the very biggest jobs adding value to the world mega projects.
- The SEBHSA Rolator RMC-60.OR has been perfectly configures to complemented any kind of drilling rig while being fed by SEBHSA's biggest crawler-mounted concrete pump BD-4147.OR.

## **Technical specifications:**

| Diesel Engine:      | 55 kW                               |
|---------------------|-------------------------------------|
| Track length:       | 3.450 mm                            |
| Dimensions:         |                                     |
| Width               | 2.300 mm                            |
| Length              | 6.200 mm (with arm extended)        |
| Height              | 2.500 mm (in position of transport) |
| Hose on Rolator:    | 6 '                                 |
| Usable hose length: | 50 m                                |
| Fuel tank capacity: | 80 I                                |
|                     |                                     |