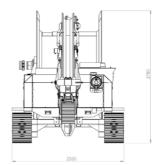

## **Technical specifications:**

| Diesel Engine:      | 55 kW                               |
|---------------------|-------------------------------------|
| Track length:       | 3.450 mm                            |
| Dimensions:         |                                     |
| Width               | 2.300 mm                            |
| Length              | 6.200 mm (with arm extended)        |
| Height              | 2.500 mm (in position of transport) |
| Hose on Rolator:    | 6 '                                 |
| Usable hose length: | 50 m                                |
| Fuel tank capacity: | 80 I                                |
|                     |                                     |