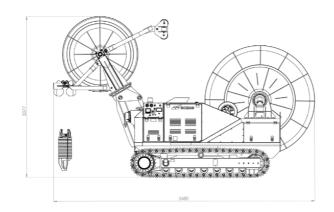

## **Technical specifications:**

| Diesel Engine:      | 55 kW                               |
|---------------------|-------------------------------------|
| Track length:       | 3.450 mm                            |
| Dimensions:         |                                     |
| Width               | 2.300 mm                            |
| Length              | 6.200 mm (with arm extended)        |
| Height              | 2.500 mm (in position of transport) |
| Hose on Rolator:    | 6 '                                 |
| Usable hose length: | 50 m                                |
| Fuel tank capacity: | 80 I                                |
|                     |                                     |